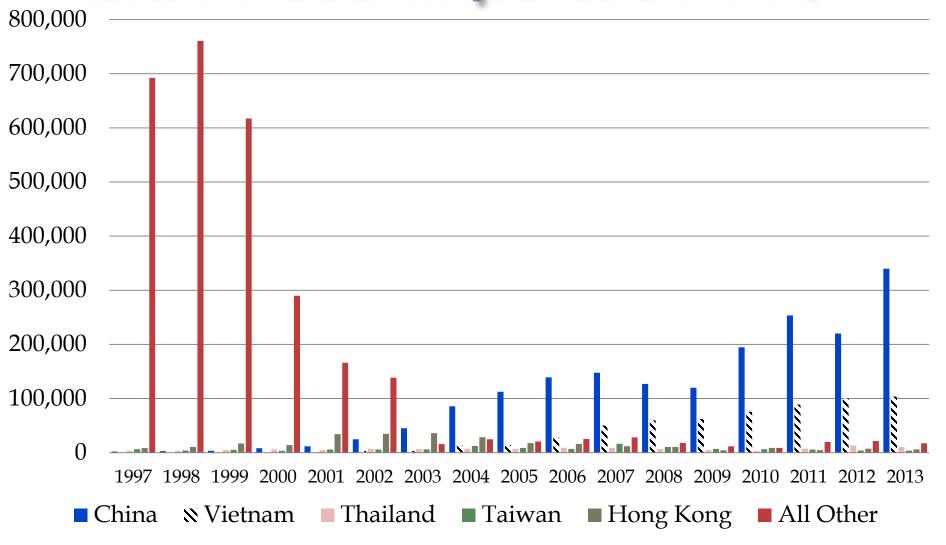

96    | 6,437,510     |
|                                   | Total               | 29,828,821.0 | 27,795,996.0 | 22,969,837.0 | 23,840,277.0 | 25,605,566.0  |







### **Hardwood Consumption 2005**





#### **Hardwood Consumption 2014**











#### **Housing Starts and Hardwood Prices**



Source: Census Bureau; Hardwood Weekly Review



## Think Global









#### **N.C.** Wood Product Exporters



## Important to Note

 Values reported are "current" or "nominal" dollars

 Export values are assigned to "last address" on record for state designation









# 2016 Annual U.S. Forestry Exports in \$ (Paper, Wood & Wood Pulp) \$32,327,692,029



North Carolina ranks 7<sup>th</sup> in U.S. forestry exports at \$1,408,692,472



















### Asian Wood Imports (Metric Tons)



# Wood Exports by Region (\$)





Source: Global Trade Atlas & Eurostat

#### China Furniture Production and Exports









Clay Altizer clay.altizer@ncagr.gov (919) 857-4840

To protect, manage and promote forest resources for the citizens of North Carolina