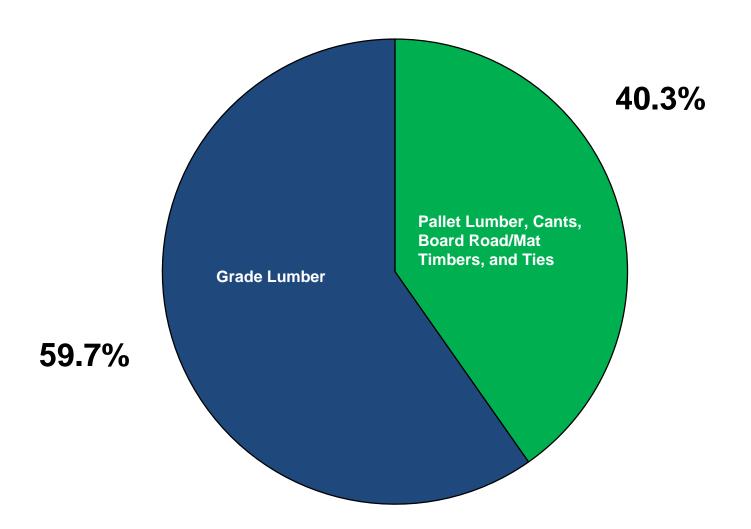

| 315,493      | 304,699      | 355,172      | 1,957,494    | 2,523,108     |
|                                   | Hardwood            | 1,796,543    | 1,728,285    | 2,011,051    | 0            | 0             |
|                                   | Total               | 2,112,036.0  | 2,032,984.0  | 2,366,223.0  | 1,957,494.0  | 2,523,108.0   |
| Total                             | Softwood            | 17,899,829   | 16,536,942   | 14,464,419   | 17,189,482   | 19,168,056    |
|                                   | Hardwood            | 11,928,992   | 11,259,054   | 8,505,418    | 6,650,796    | 6,437,510     |
|                                   | Total               | 29,828,821.0 | 27,795,996.0 | 22,969,837.0 | 23,840,277.0 | 25,605,566.0  |







### **Hardwood Consumption 2005**





#### **Hardwood Consumption 2014**











#### **Housing Starts and Hardwood Prices**



Source: Census Bureau; Hardwood Weekly Review



## Think Global









#### **N.C.** Wood Product Exporters



## Important to Note

 Values reported are "current" or "nominal" dollars

 Export values are assigned to "last address" on record for state designation









# 2016 Annual U.S. Forestry Exports in \$ (Paper, Wood & Wood Pulp) \$32,327,692,029



North Carolina ranks 7<sup>th</sup> in U.S. forestry exports at \$1,408,692,472



















### Asian Wood Imports (Metric Tons)



# Wood Exports by Region (\$)





Source: Global Trade Atlas & Eurostat

#### China Furniture Production and Exports









Clay Altizer clay.altizer@ncagr.gov (919) 857-4840

To protect, manage an