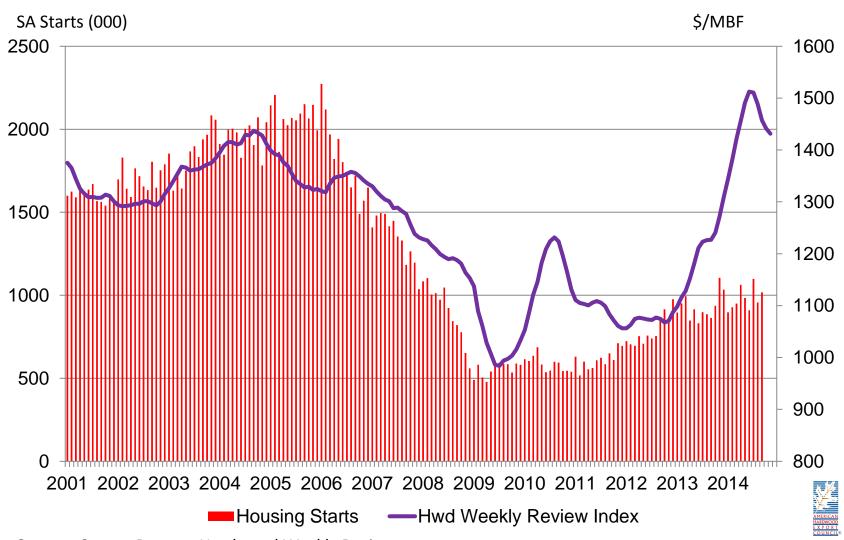

#### **Housing Starts and Hardwood Prices**

Source: Census Bureau; Hardwood Weekly Review