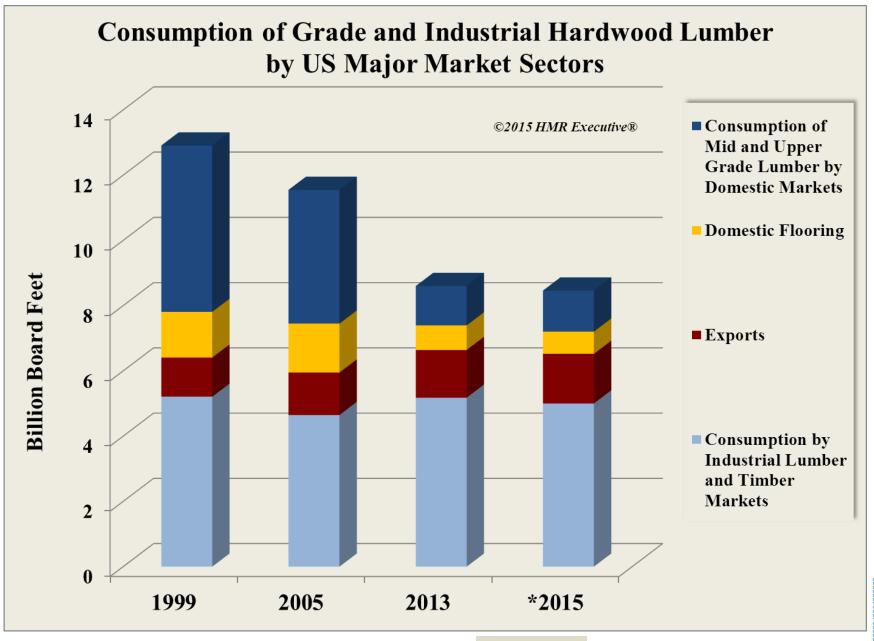

| 1,957,494    | 2,523,108     |
|                                   | Hardwood            | 1,796,543    | 1,728,285    | 2,011,051    | 0            | 0             |
|                                   | Total               | 2,112,036.0  | 2,032,984.0  | 2,366,223.0  | 1,957,494.0  | 2,523,108.0   |
| Total                             | Softwood            | 17,899,829   | 16,536,942   | 14,464,419   | 17,189,482   | 19,168,056    |
|                                   | Hardwood            | 11,928,992   | 11,259,054   | 8,505,418    | 6,650,796    | 6,437,510     |
|                                   | Total               | 29,828,821.0 | 27,795,996.0 | 22,969,837.0 | 23,840,277.0 | 25,605,566.0  |







### **Hardwood Consumption 2005**





#### **Hardwood Consumption 2014**











#### **Housing Starts and Hardwood Prices**



Source: Census Bureau; Hardwood Weekly Review



## Think Global









#### **N.C.** Wood Product Exporters



## Important to Note

 Values reported are "current" or "nominal" dollars

 Export values are assigned to "last address" on record for state designation









# 2016 Annual U.S. Forestry Exports in \$ (Paper, Wood & Wood Pulp) \$32,327,692,029



North Carolina ranks 7<sup>th</sup> in U.S. forestry exports at \$1,408,692,472



















### Asian Wood Imports (Metric Tons)



# Wood Exports by Region (\$)





Source: Global Trade Atlas & Eurostat

#### China Furniture Production and Exports









Clay Altizer clay.altizer@ncagr.gov (919) 857-4840

To protect, manage and promote forest resources for the citizens