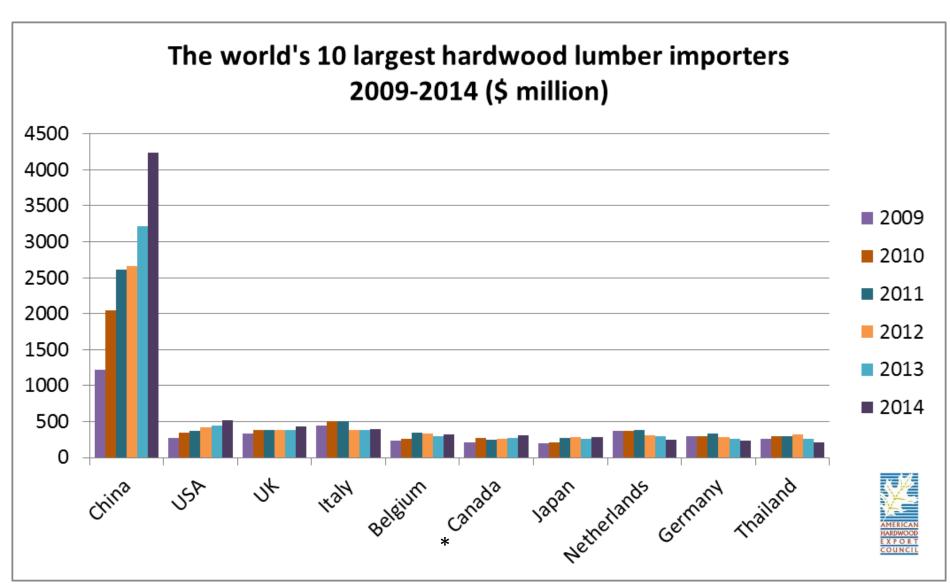

| Total               | 29,828,821.0 | 27,795,996.0 | 22,969,837.0 | 23,840,277.0 | 25,605,566.0  |







### **Hardwood Consumption 2005**





#### **Hardwood Consumption 2014**











#### **Housing Starts and Hardwood Prices**



Source: Census Bureau; Hardwood Weekly Review



## Think Global









#### **N.C.** Wood Product Exporters



## Important to Note

 Values reported are "current" or "nominal" dollars

 Export values are assigned to "last address" on record for state designation









# 2016 Annual U.S. Forestry Exports in \$ (Paper, Wood & Wood Pulp) \$32,327,692,029



North Carolina ranks 7<sup>th</sup> in U.S. forestry exports at \$1,408,692,472



















### Asian Wood Imports (Metric Tons)



# Wood Exports by Region (\$)





Source: Global Trade Atlas & Eurostat

#### China Furniture Production and Exports









Clay Altizer clay.altizer@ncagr.gov (919) 857-4840

To protect, manage and promote forest resources for the citizens of North Carolina