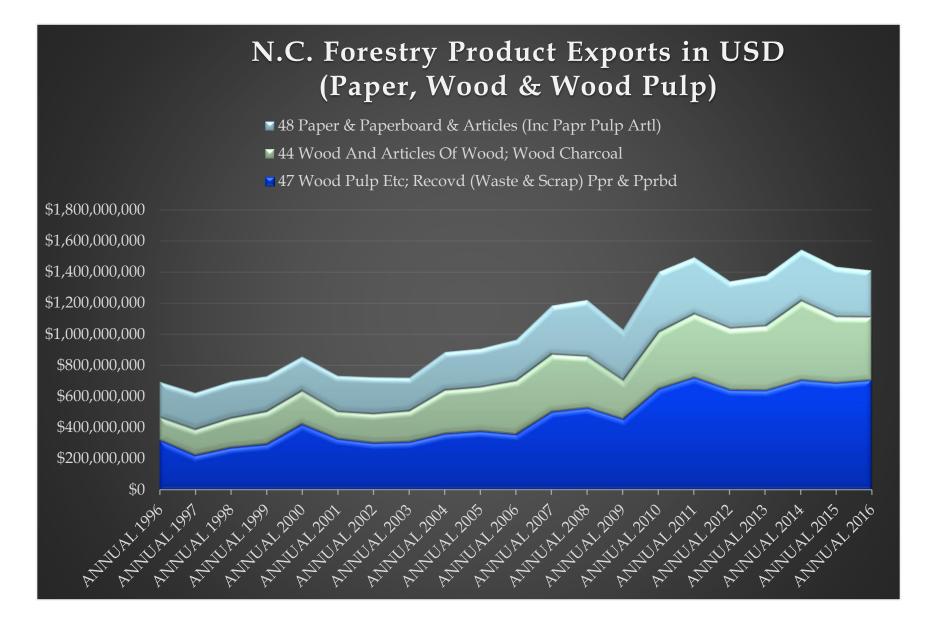

| Softwood            | 17,899,829   | 16,536,942   | 14,464,419   | 17,189,482   | 19,168,056    |
|                                   | Hardwood            | 11,928,992   | 11,259,054   | 8,505,418    | 6,650,796    | 6,437,510     |
|                                   | Total               | 29,828,821.0 | 27,795,996.0 | 22,969,837.0 | 23,840,277.0 | 25,605,566.0  |







### **Hardwood Consumption 2005**





#### **Hardwood Consumption 2014**











#### **Housing Starts and Hardwood Prices**



Source: Census Bureau; Hardwood Weekly Review



## Think Global









#### **N.C.** Wood Product Exporters



## Important to Note

 Values reported are "current" or "nominal" dollars

 Export values are assigned to "last address" on record for state designation









# 2016 Annual U.S. Forestry Exports in \$ (Paper, Wood & Wood Pulp) \$32,327,692,029



North Carolina ranks 7<sup>th</sup> in U.S. forestry exports at \$1,408,692,472



















### Asian Wood Imports (Metric Tons)



# Wood Exports by Region (\$)





Source: Global Trade Atlas & Eurostat

#### China Furniture Production and Exports









Clay Altizer clay.altizer@ncagr.gov (919) 857-4840

To protect, manage and promote forest resources for the citizens of North Carolina