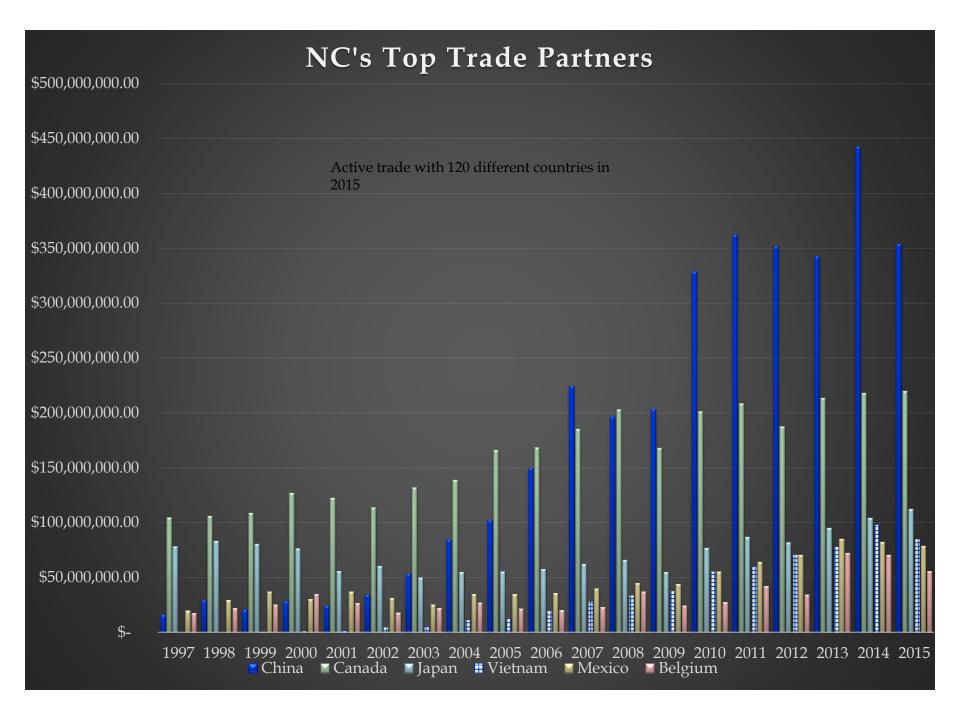

,992   | 11,259,054   | 8,505,418    | 6,650,796    | 6,437,510     |
|                                   | Total               | 29,828,821.0 | 27,795,996.0 | 22,969,837.0 | 23,840,277.0 | 25,605,566.0  |







### **Hardwood Consumption 2005**





#### **Hardwood Consumption 2014**











#### **Housing Starts and Hardwood Prices**



Source: Census Bureau; Hardwood Weekly Review



## Think Global









#### **N.C.** Wood Product Exporters



## Important to Note

 Values reported are "current" or "nominal" dollars

 Export values are assigned to "last address" on record for state designation









# 2016 Annual U.S. Forestry Exports in \$ (Paper, Wood & Wood Pulp) \$32,327,692,029



North Carolina ranks 7<sup>th</sup> in U.S. forestry exports at \$1,408,692,472



















### Asian Wood Imports (Metric Tons)



# Wood Exports by Region (\$)





Source: Global Trade Atlas & Eurostat

#### China Furniture Production and Exports









Clay Altizer clay.altizer@ncagr.gov (919) 857-4840

To protect, manage and promote forest resources for the citizens of North Carolina