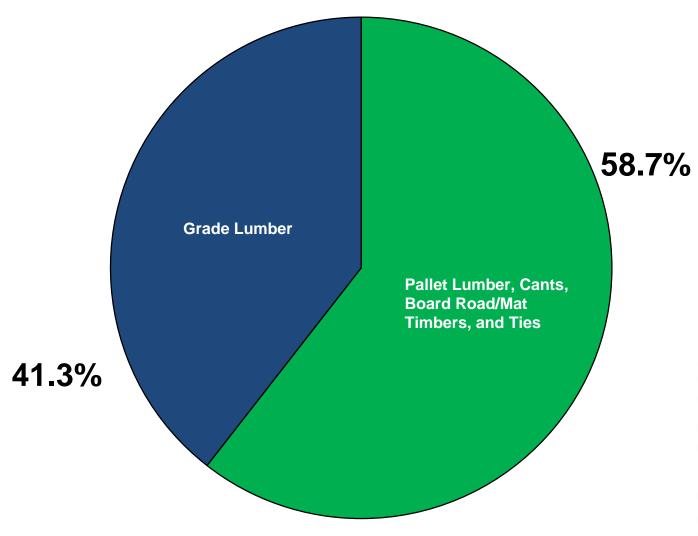

| 1,957,494    | 2,523,108     |
|                                   | Hardwood            | 1,796,543    | 1,728,285    | 2,011,051    | 0            | 0             |
|                                   | Total               | 2,112,036.0  | 2,032,984.0  | 2,366,223.0  | 1,957,494.0  | 2,523,108.0   |
| Total                             | Softwood            | 17,899,829   | 16,536,942   | 14,464,419   | 17,189,482   | 19,168,056    |
|                                   | Hardwood            | 11,928,992   | 11,259,054   | 8,505,418    | 6,650,796    | 6,437,510     |
|                                   | Total               | 29,828,821.0 | 27,795,996.0 | 22,969,837.0 | 23,840,277.0 | 25,605,566.0  |







### **Hardwood Consumption 2005**





#### **Hardwood Consumption 2014**











#### **Housing Starts and Hardwood Prices**



Source: Census Bureau; Hardwood Weekly Review



## Think Global









#### **N.C.** Wood Product Exporters



## Important to Note

 Values reported are "current" or "nominal" dollars

 Export values are assigned to "last address" on record for state designation









# 2016 Annual U.S. Forestry Exports in \$ (Paper, Wood & Wood Pulp) \$32,327,692,029



North Carolina ranks 7<sup>th</sup> in U.S. forestry exports at \$1,408,692,472



















### Asian Wood Imports (Metric Tons)



# Wood Exports by Region (\$)





Source: Global Trade Atlas & Eurostat

#### China Furniture Production and Exports









Clay Altizer clay.altizer@ncagr.gov (919) 857-4840

To protect, manage and promote forest resources for the citiz