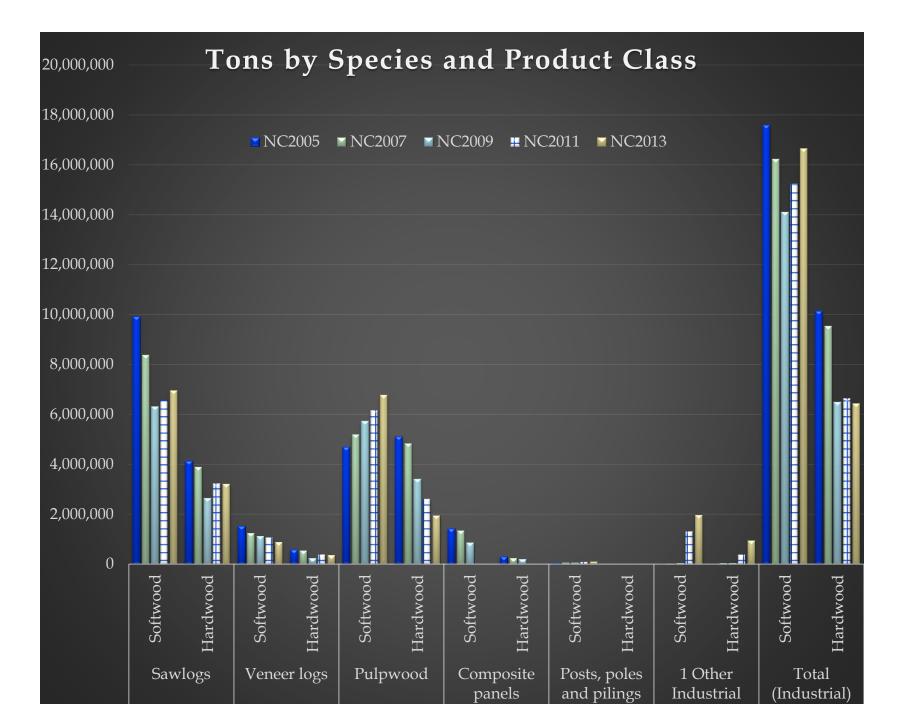

# SNAPSHOT OF FOREST PRODUCTS MARKETS IN NC

Clay Altizer Utilization Forester

Piedmont Chapter - Society of American Foresters Winston-Salem, NC September 7, 2017

| Product                           | Major Species Group | NC2005       | NC2007       | NC2009       | NC2011       | NC2013        |
|-----------------------------------|---------------------|--------------|--------------|--------------|--------------|---------------|
|                                   |                     |              | tons         |              |              |               |
| Sawlogs                           | Softwood            | 9,915,223    | 8,383,573    | 6,301,769    | 6,575,732    | 6,956,279     |
|                                   | Hardwood            | 4,127,780    | 3,882,962    | 2,636,034    | 3,250,949    | 3,203,256     |
|                                   | Total               | 14,043,003.0 | 12,266,534.0 | 8,937,803.0  | 9,826,681.0  | 10,159,534.0  |
| Veneer logs                       | Softwood            | 1,519,280    | 1,230,549    | 1,127,353    | 1,073,759    | 872,835       |
|                                   | Hardwood            | 577,692      | 542,814      | 229,204      | 386,941      | 352,801       |
|                                   | Total               | 2,096,971.0  | 1,773,363.0  | 1,356,557.0  | 1,460,700.0  | 1,225,636.0   |
| Pulpwood                          | Softwood            | 4,692,336    | 5,186,256    | 5,729,535    | 6,174,348    | 6,770,071     |
|                                   | Hardwood            | 5,116,633    | 4,829,714    | 3,399,737    | 2,628,097    | 1,948,251     |
|                                   | Total               | 9,808,969.0  | 10,015,970.0 | 9,129,272.0  | 8,802,445.0  | 8,718,322.0   |
| Composite panels                  | Softwood            | 1,409,250    | 1,350,208    | 858,539      | 0            | 0             |
|                                   | Hardwood            | 309,522      | 237,858      | 190,019      | 0            | 0             |
|                                   | Total               | 1,718,771.0  | 1,588,066.0  | 1,048,557.0  | 0.0          | 0.0           |
| Posts, poles and pilings          | Softwood            | 45,814       | 56,232       | 55,972       | 88,459       | 88,459        |
|                                   | Hardwood            | 0            | 0            | 0            | 0            | 0             |
|                                   | Total               | 45,814.0     | 56,232.0     | 55,972.0     | 88,459.0     | 0<br>88,459.0 |
| <sup>1</sup> Other Industrial     | Softwood            | 2,433        | 25,426       | 36,080       | 1,319,689    | 1,957,303     |
|                                   | Hardwood            | 823          | 37,423       | 39,372       | 384,809      | 933,202       |
|                                   | Total               | 3,256.0      | 62,848.0     | 75,452.0     | 1,704,498.0  | 2,890,505.0   |
| Total (Industrial)                | Softwood            | 17,584,336   | 16,232,243   | 14,109,247   | 15,231,988   | 16,644,947    |
|                                   | Hardwood            | 10,132,449   | 9,530,770    | 6,494,366    | 6,650,796    | 6,437,510     |
|                                   | Total               | 27,716,785.0 | 25,763,013.0 | 20,603,613.0 | 21,882,783.0 | 23,082,457.0  |
| <sup>1</sup> Residential Fuelwood | Softwood            | 315,493      | 304,699      | 355,172      | 1,957,494    | 2,523,108     |
|                                   | Hardwood            | 1,796,543    | 1,728,285    | 2,011,051    | 0            | 0             |
|                                   | Total               | 2,112,036.0  | 2,032,984.0  | 2,366,223.0  | 1,957,494.0  | 2,523,108.0   |
| Total                             | Softwood            | 17,899,829   | 16,536,942   | 14,464,419   | 17,189,482   | 19,168,056    |
|                                   | Hardwood            | 11,928,992   | 11,259,054   | 8,505,418    | 6,650,796    | 6,437,510     |
|                                   | Total               | 29,828,821.0 | 27,795,996.0 | 22,969,837.0 | 23,840,277.0 | 25,605,566.0  |