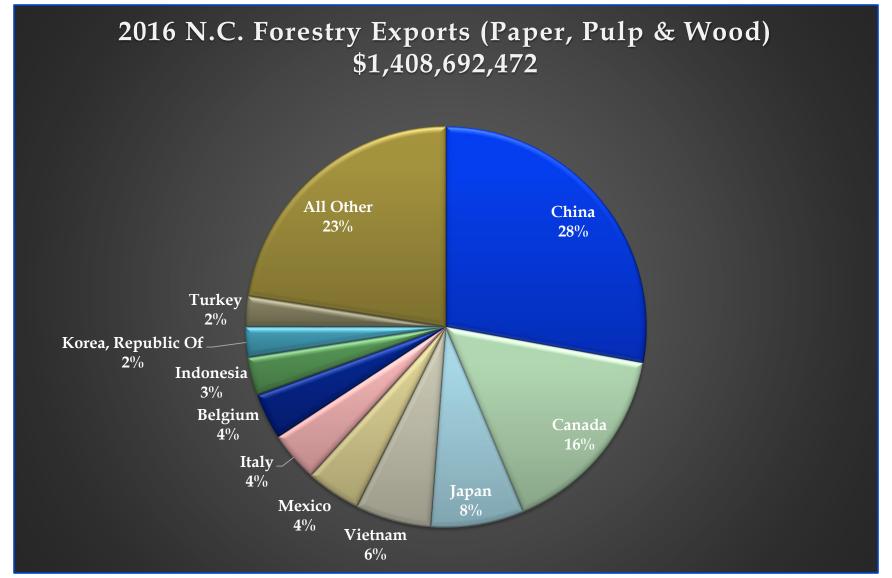

# 2016 Annual U.S. Forestry Exports in \$ (Paper, Wood & Wood Pulp) \$32,327,692,029

North Carolina ranks 7<sup>th</sup> in U.S. forestry exports at \$1,408,692,472