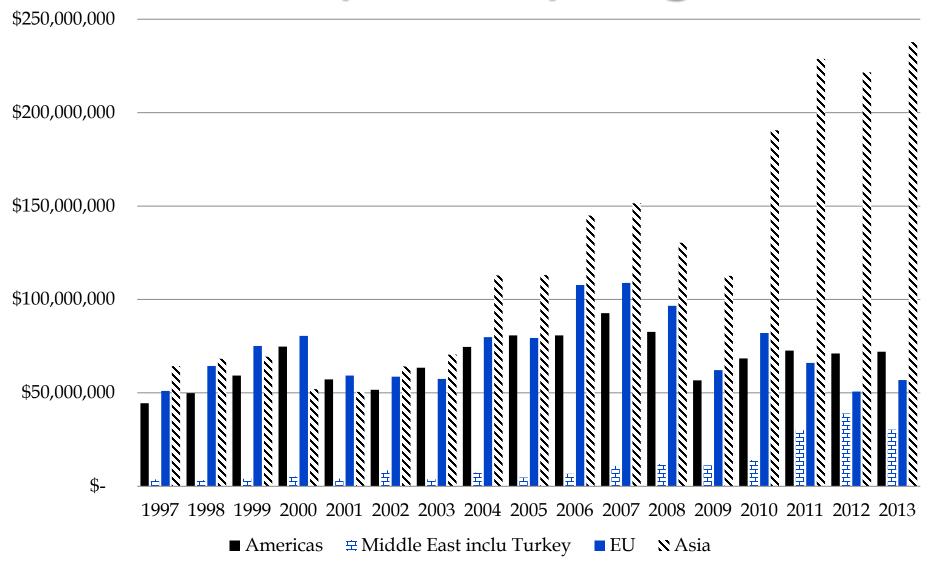

| Total               | 29,828,821.0 | 27,795,996.0 | 22,969,837.0 | 23,840,277.0 | 25,605,566.0  |







### **Hardwood Consumption 2005**





#### **Hardwood Consumption 2014**











#### **Housing Starts and Hardwood Prices**



Source: Census Bureau; Hardwood Weekly Review



## Think Global









#### **N.C.** Wood Product Exporters



## Important to Note

 Values reported are "current" or "nominal" dollars

 Export values are assigned to "last address" on record for state designation









# 2016 Annual U.S. Forestry Exports in \$ (Paper, Wood & Wood Pulp) \$32,327,692,029



North Carolina ranks 7<sup>th</sup> in U.S. forestry exports at \$1,408,692,472



















### Asian Wood Imports (Metric Tons)



# Wood Exports by Region (\$)





Source: Global Trade Atlas & Eurostat

#### China Furniture Production and Exports









Clay Altizer clay.altizer@ncagr.gov (919) 857-4840

To protect, manage and promote forest resources for the citizens of North Carolina