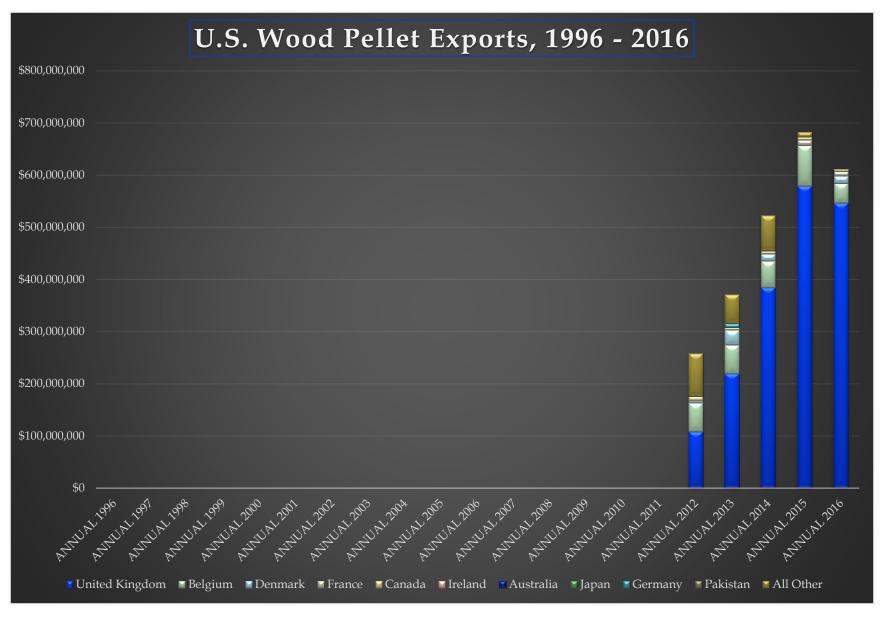

92   | 11,259,054   | 8,505,418    | 6,650,796    | 6,437,510     |
|                                   | Total               | 29,828,821.0 | 27,795,996.0 | 22,969,837.0 | 23,840,277.0 | 25,605,566.0  |







### **Hardwood Consumption 2005**





#### **Hardwood Consumption 2014**











#### **Housing Starts and Hardwood Prices**



Source: Census Bureau; Hardwood Weekly Review



## Think Global









#### **N.C.** Wood Product Exporters



## Important to Note

 Values reported are "current" or "nominal" dollars

 Export values are assigned to "last address" on record for state designation









# 2016 Annual U.S. Forestry Exports in \$ (Paper, Wood & Wood Pulp) \$32,327,692,029



North Carolina ranks 7<sup>th</sup> in U.S. forestry exports at \$1,408,692,472



















### Asian Wood Imports (Metric Tons)



# Wood Exports by Region (\$)





Source: Global Trade Atlas & Eurostat

#### China Furniture Production and Exports









Clay Altizer clay.altizer@ncagr.gov (919) 857-4840

To protect, manage and promote forest resources for the citizens of North Carolina