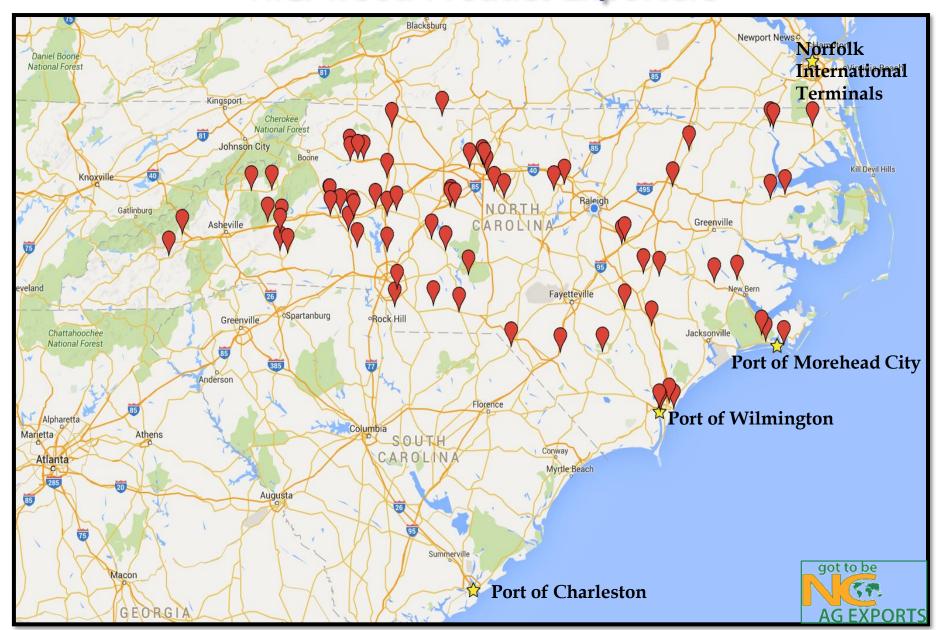

|
|                                   | Total               | 2,112,036.0  | 2,032,984.0  | 2,366,223.0  | 1,957,494.0  | 2,523,108.0   |
| Total                             | Softwood            | 17,899,829   | 16,536,942   | 14,464,419   | 17,189,482   | 19,168,056    |
|                                   | Hardwood            | 11,928,992   | 11,259,054   | 8,505,418    | 6,650,796    | 6,437,510     |
|                                   | Total               | 29,828,821.0 | 27,795,996.0 | 22,969,837.0 | 23,840,277.0 | 25,605,566.0  |







### **Hardwood Consumption 2005**





#### **Hardwood Consumption 2014**











#### **Housing Starts and Hardwood Prices**



Source: Census Bureau; Hardwood Weekly Review



## Think Global









#### **N.C.** Wood Product Exporters



## Important to Note

 Values reported are "current" or "nominal" dollars

 Export values are assigned to "last address" on record for state designation









# 2016 Annual U.S. Forestry Exports in \$ (Paper, Wood & Wood Pulp) \$32,327,692,029



North Carolina ranks 7<sup>th</sup> in U.S. forestry exports at \$1,408,692,472



















### Asian Wood Imports (Metric Tons)



# Wood Exports by Region (\$)





Source: Global Trade Atlas & Eurostat

#### China Furniture Production and Exports









Clay Altizer clay.altizer@ncagr.gov (919) 857-4840

To protect, manage and promote forest resources for the citizens of North Carolina