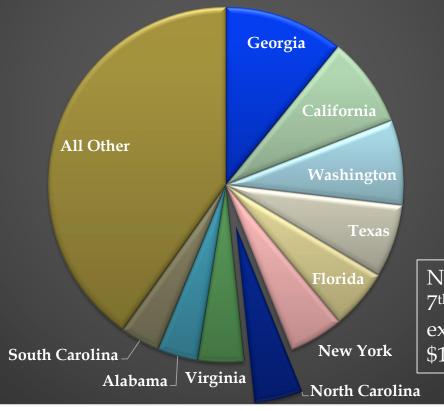

# 2016 Annual U.S. Forestry Exports in \$ (Paper, Wood & Wood Pulp) \$32,327,692,029

North Carolina ranks 7<sup>th</sup> in U.S. forestry exports at \$1,408,692,472